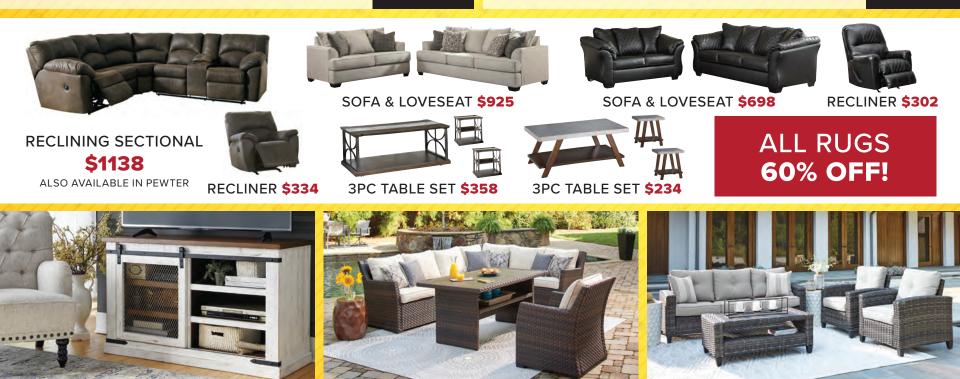

\$1206

<sup>\$</sup>1316

<sup>\$</sup>1242

**50" TV STAND** 60" TV STAND \$391 | 70" TV STAND \$447

same day OR NEXT DAY DELIVERY AVAILABLE ON INSTOCK ITEMS

**SECTIONAL & LOUNGE** 

**CHAIR W/CUSHION** 

Drice match PROMISE\* WE WILL PRICE MATCH ANY LOCAL COMPETITOR!