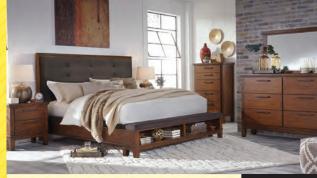

<sup>\$564</sup>

KING SET \$1113 | NIGHTSTAND \$213 | CHEST \$447

COUNTER **DINING TABLE** W/4 CHAIRS

KO)

<sup>\$</sup>564

\$<u>1200</u> QUEEN UPH. STORAGE BED, DRESSER & MIRROR KING SET \$1289 | NIGHTSTAND \$234 | CHEST \$479