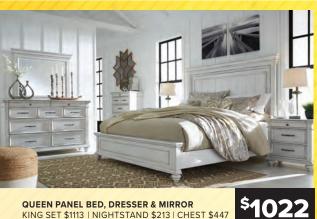

<sup>\$564</sup>

KING SET \$1113 | NIGHTSTAND \$213 | CHEST \$447

COUNTER **DINING TABLE** W/4 CHAIRS

KO)

<sup>\$</sup>564

\$<u>1200</u> QUEEN UPH. STORAGE BED, DRESSER & MIRROR KING SET \$1289 | NIGHTSTAND \$234 | CHEST \$479