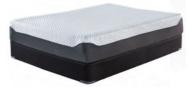

PLUSH QUEEN MATTRESS W/ FOUNDATION \$443

TWIN SET \$348 | FULL SET \$401 KING SET \$693

\$<mark>91</mark>0

12" QUEEN MEMORY FOAM MATTRESS W/ FOUNDATION **\$662** 

TWIN SET \$466 | FULL SET \$591 KING SET \$886