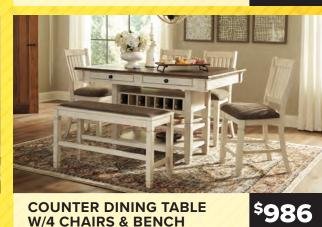

<sup>\$564</sup>

KING SET \$1113 | NIGHTSTAND \$213 | CHEST \$447

COUNTER **DINING TABLE** W/4 CHAIRS

KO)

<sup>\$</sup>564

\$<u>1200</u> QUEEN UPH. STORAGE BED, DRESSER & MIRROR KING SET \$1289 | NIGHTSTAND \$234 | CHEST \$479