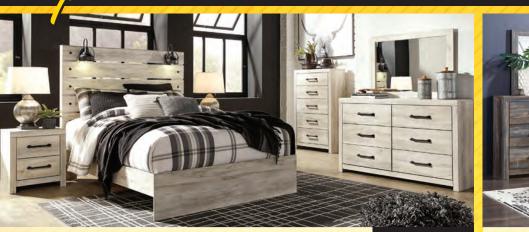

**QUEEN PANEL BED, DRESSER & MIRROR** TWIN SET \$544 | FULL SET \$564 | KING SET \$652 MATCHING NIGHTSTAND \$137 | MATCHING CHEST \$242

**QUEEN PANEL BED, DRESSER & MIRROR** TWIN SET \$544 | FULL SET \$564 | KING SET \$652 MATCHING NIGHTSTAND \$137 | MATCHING CHEST \$242