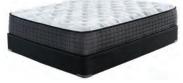

PLUSH QUEEN MATTRESS W/ FOUNDATION \$443

TWIN SET \$348 | FULL SET \$401 KING SET \$693

\$<mark>91</mark>0

12" QUEEN MEMORY FOAM MATTRESS W/ FOUNDATION **\$662** 

TWIN SET \$466 | FULL SET \$591 KING SET \$886